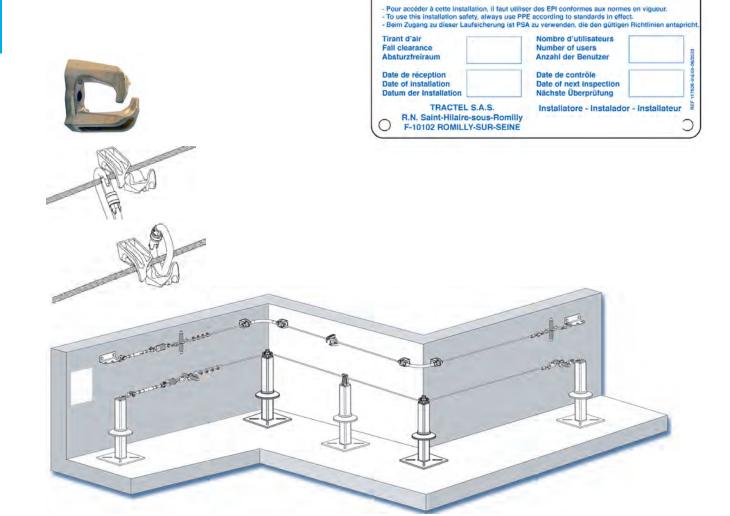

## TRAVSPRING<sup>™</sup> LIFELINE

The Travspring<sup>™</sup> lifeline is an anchoring system equipped with a flexible horizontal belaying support and complies with the EN 795-C standard. This is a proximity lifeline where the user manually passes the intermediary cable support points, without disconnecting.

The cable support points should be installed at a maximum distance of 15 metres.

The Travspring<sup>™</sup> lifeline is designed for 5 users. Thanks to its INRS Patented shock absorber, the Travspring<sup>™</sup> lifeline only produces a minimum impact on the end in the event of a fall. All lifeline parts are made of stainless steel, with an 8 mm galvanized or stainless steel cable.

The Travspring<sup>™</sup> lifeline can be installed on a wall or ground support or a stanchion.

For more information please contact Tractel®.

Permanent lifelines

For a personalised quote, please contact your Sales Manager