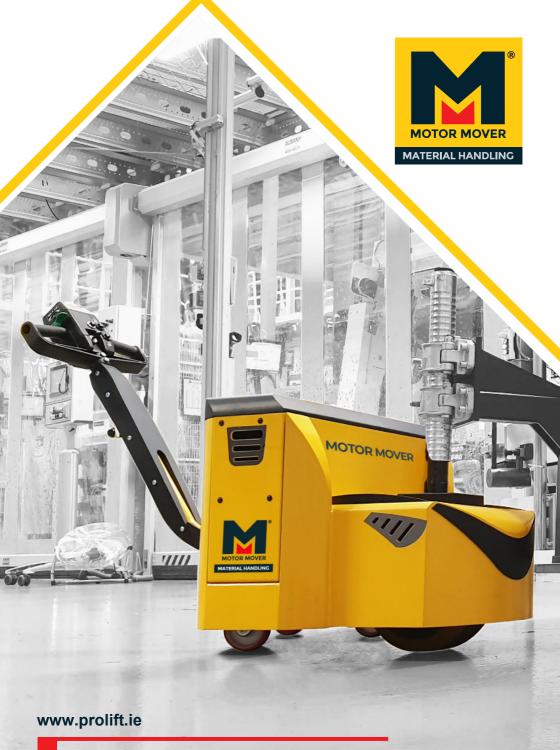

PROLING LTD

**MOTOR MOVERS** are ergonomic electric tugs that are a highly effective and efficient solution to your material handling needs.

Whether moving loads over distance or operating in confined spaces, Motor Movers provide assisted manoeuvrability.

Motor Movers combine our tried and tested technology with ergonomic design. Powered by high performance batteries, which are fast charged, the Motor Mover is designed to operate at optimum performance levels throughout the working day.