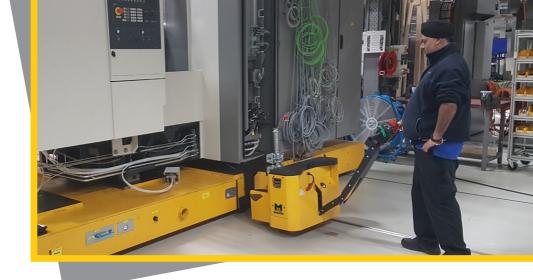

PROLING LTD

**MOTOR MOVERS** are ergonomic electric tugs that are a highly effective and efficient solution to your material handling needs.

Whether moving loads over distance or operating in confined spaces, Motor Movers provide assisted manoeuvrability.

#### See the Motor Movers in action