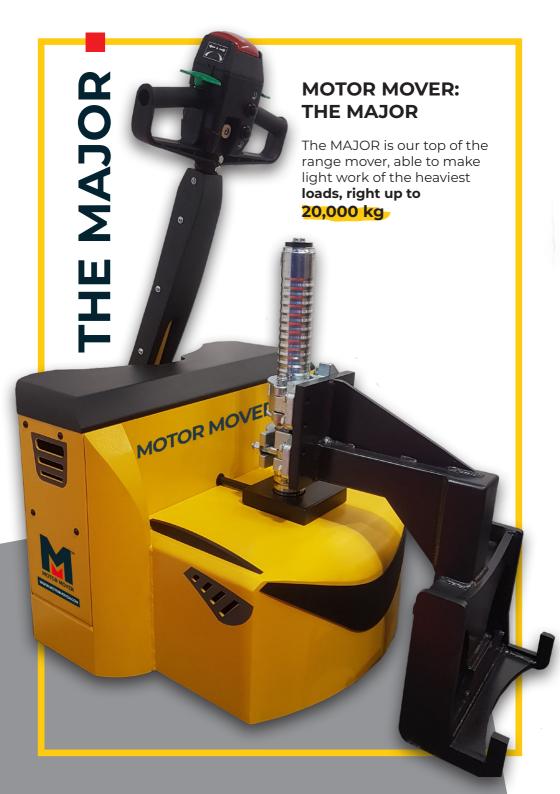

# The MAJOR comes as standard with the following features:

- A hydraulic or manual weight transfer mechanism to easily hitch and unhitch wheeled loads
- · Intuitive user interface
- · Highly efficient powerful electric motor
- · 24V high performance battery with fast charge
- · Variable speed controllers: forward and reverse.
- · Safety Auto-reverse shut off
- · Electromagnetic parking brake
- · Puncture proof, non-marking wheels
- · Self-diagnostic electrical test system
- · A standard coupling
- · 12 months manufacturers warranty