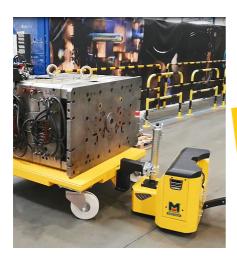

All our Motor Mover machines come with a standard heavy duty coupling and the option of a bespoke heavy duty coupling to enable your Motor Mover to connect effortlessly with your existing transport systems such as trailers, trolleys, cages and jigs.

As well as bespoke heavy duty couplings, we design and manufacture to order bespoke transport systems such as trailers, trolleys, cages and jigs to enable you to get the most out of your Motor Mover and your investment.