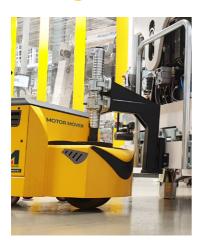

# MOTOR MOVER: THE MAXI

The MAXI is our mid-size mover that retains the manoeuvrability of the MINI, but adds increased load capacity with the power to

move up to 10,000 kg.

Designed to be a 'work horse' for your business, the MAXI is engineered for endurance.