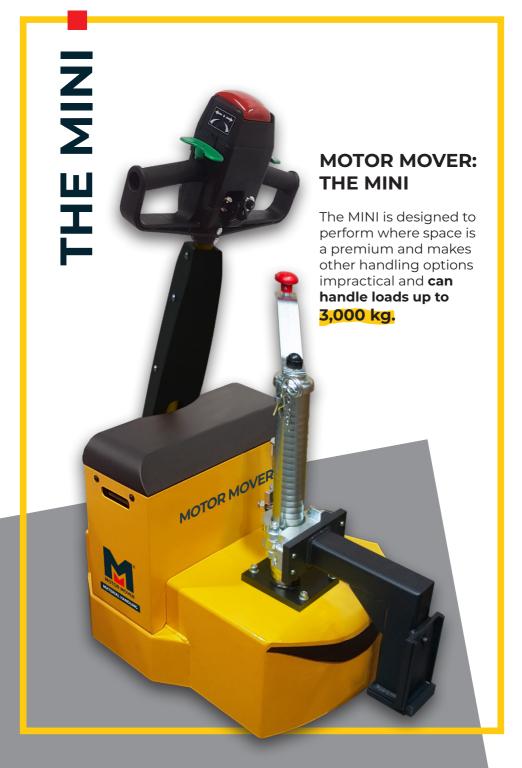

#### The MINI comes as standard with the following features:

- A Semi-automatic or manual weight transfer mechanism to easily hitch and unhitch wheeled loads
- Intuitive user interface
- · Highly efficient powerful electric motor
- 24V high performance battery with fast charge
- Variable speed controllers: forward and reverse
- · Safety Auto-reverse shut off
- Electromagnetic parking brake
- Puncture proof, non-marking wheels
- Self-diagnostic electrical test system
- A standard coupling
- · 12 months manufacturers warranty