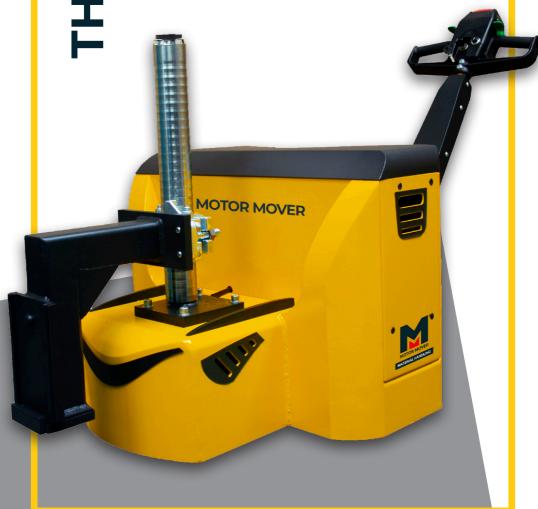

#### The MINI comes as standard with the following features:

- A Semi-automatic or manual weight transfer mechanism to easily hitch and unhitch wheeled loads
- Intuitive user interface
- · Highly efficient powerful electric motor
- 24V high performance battery with fast charge
- Variable speed controllers: forward and reverse
- · Safety Auto-reverse shut off
- Electromagnetic parking brake
- Puncture proof, non-marking wheels
- Self-diagnostic electrical test system
- A standard coupling
- · 12 months manufacturers warranty