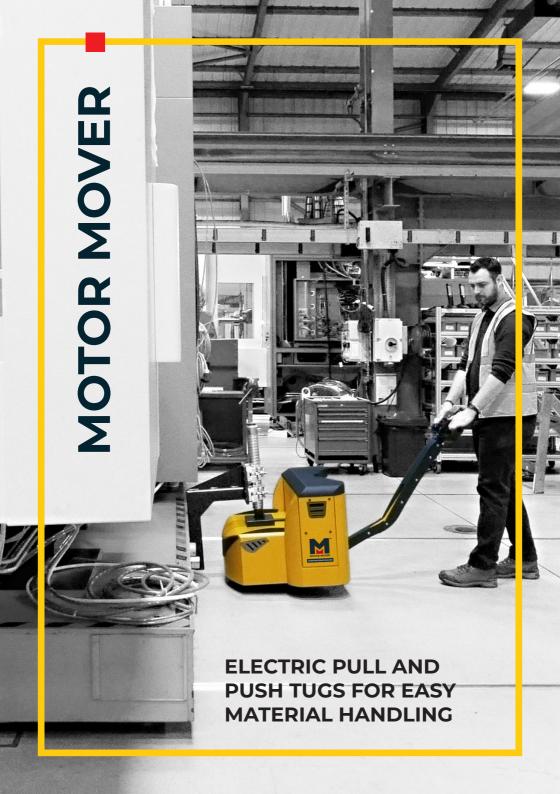

PROLING LTD

**MOTOR MOVERS** are ergonomic electric tugs that are a highly effective and efficient solution to your material handling needs.

Whether moving loads over distance or operating in confined spaces, Motor Movers provide assisted manoeuvrability.

Motor Movers combine our tried and tested technology with ergonomic design. Powered by high performance batteries, which are fast charged, the Motor Mover is designed to operate at optimum performance levels throughout the working day.