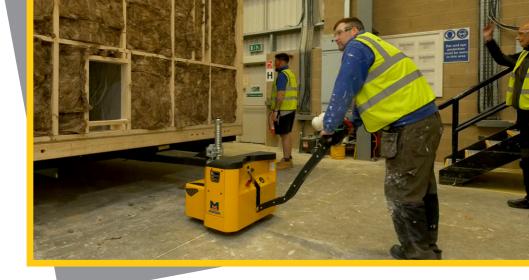

PROLING LTD

**MOTOR MOVERS** are ergonomic electric tugs that are a highly effective and efficient solution to your material handling needs.

Whether moving loads over distance or operating in confined spaces, Motor Movers provide assisted manoeuvrability.

Motor Movers combine our tried and tested technology with ergonomic design. Powered by high performance batteries, which are fast charged, the Motor Mover is designed to operate at optimum performance levels throughout the working day.